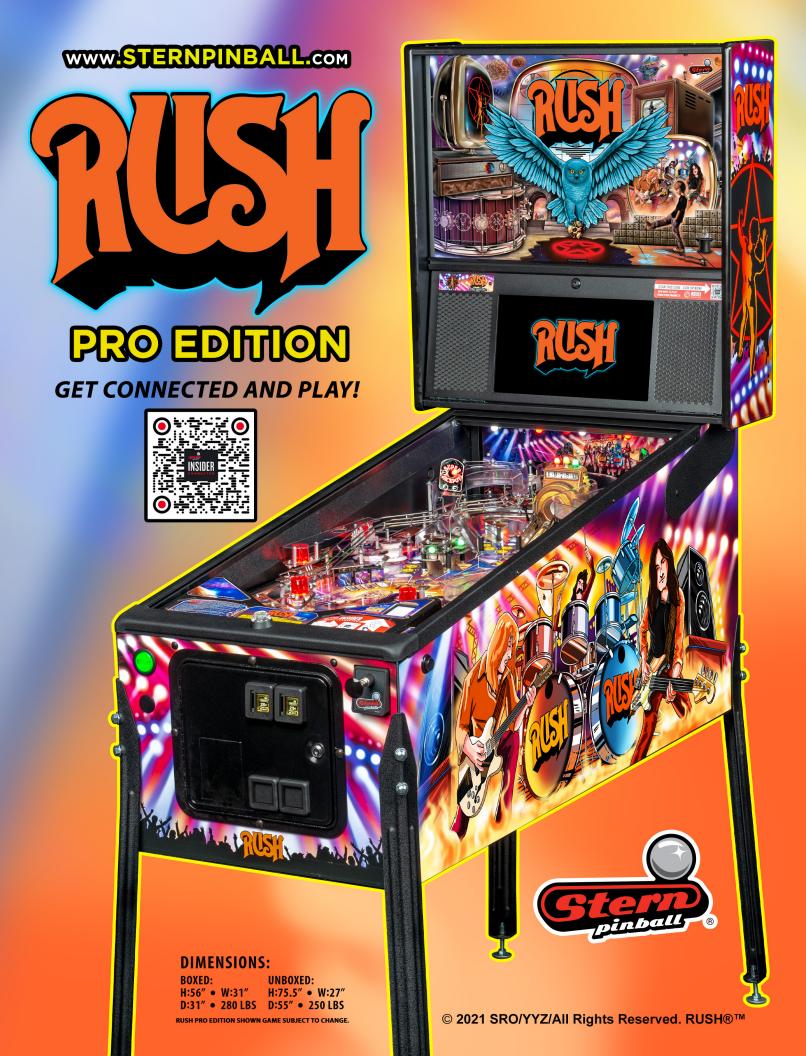

## MAIN ATTIRACTIONS

- Rush pinball machines reflect the energy, excitement, and experience of a live Rush concert
- Features 16 iconic songs layered with beatmatched sound and lighting effects
- Custom speech from Alex Lifeson, Geddy Lee, and Ed Robertson of the **Barenaked Ladies**
- Exclusive live Rush concert footage and custom animations

## **CAME FEATURES**

• Custom sculpted electromagnetic Time Machine ball lock

 Secret stand-up target hidden behind a bank of 3 musical instrument drop targets

- High speed plastic side **Jackpot ramp**
- The Spirit of Radio optical spinning target

- Ramp diverter system transports pinball to either bottom flipper based on position
- Player selectable song choice at start of every ball
- Stainless steel Hemispheres right ramp with custom engraved and illuminated Rush logo

- Hand-drawn artwork by Michael Barnard at Sunburn **Designs**
- R-U-S-H stand-up targets