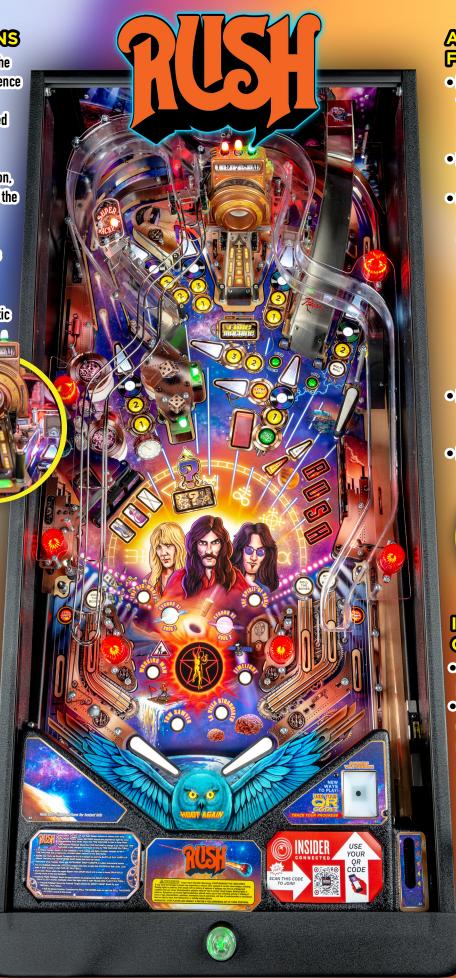

## MAIN ATTIRACTIONS

- Rush pinball machines reflect the energy, excitement, and experience of a live Rush concert
- Features 16 iconic songs layered with beatmatched sound and lighting effects
- Custom speech from Alex Lifeson, Geddy Lee, and Ed Robertson of the **Barenaked Ladies**
- Exclusive live Rush concert footage and custom animations

## **CAME FEATURES**

• Custom sculpted electromagnetic Time Machine ball lock

 Secret stand-up target hidden behind a bank of 3 musical instrument drop targets

- High speed plastic side **Jackpot ramp**
- The Spirit of Radio optical spinning target

- Ramp diverter system transports pinball to either bottom flipper based on position
- Player selectable song choice at start of every ball
- Stainless steel Hemispheres right ramp with custom engraved and illuminated Rush logo

- Hand-drawn artwork by Michael Barnard at Sunburn **Designs**
- R-U-S-H stand-up targets